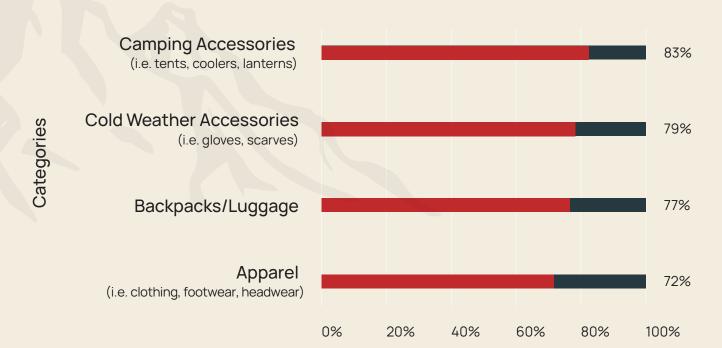

## CONSUMER SURVEY:

CONSUMER SURVEY RESULTS 3 out of 4 people associated the Rocky Mountain Tough name and logo with following product categories: